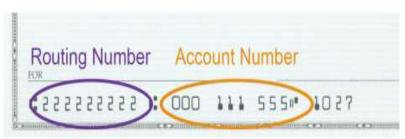

## Please include the following information and RETURN BEFORE JANUARY 31st.

| Credit Card on File - 3% Fee added on to each monthly transaction – MC /VISA/DISCOVER |
|---------------------------------------------------------------------------------------|
| Name as it appears on card:                                                           |
| Billing Address:                                                                      |
| Credit Card #: Debit?                                                                 |
| Expiration Date:                                                                      |
| CVC/Security code:                                                                    |
| Signature:                                                                            |
| ACH PAYMENTS - \$10 fee per year                                                      |
| Checking Savings (Circle one) Personal or Business (Circle one)                       |
| Name on Acct:                                                                         |
| Bank Name:                                                                            |
| Bank Address:                                                                         |
| Bank Account Number:                                                                  |
| Bank Routing #:                                                                       |
| Signature:                                                                            |
|                                                                                       |